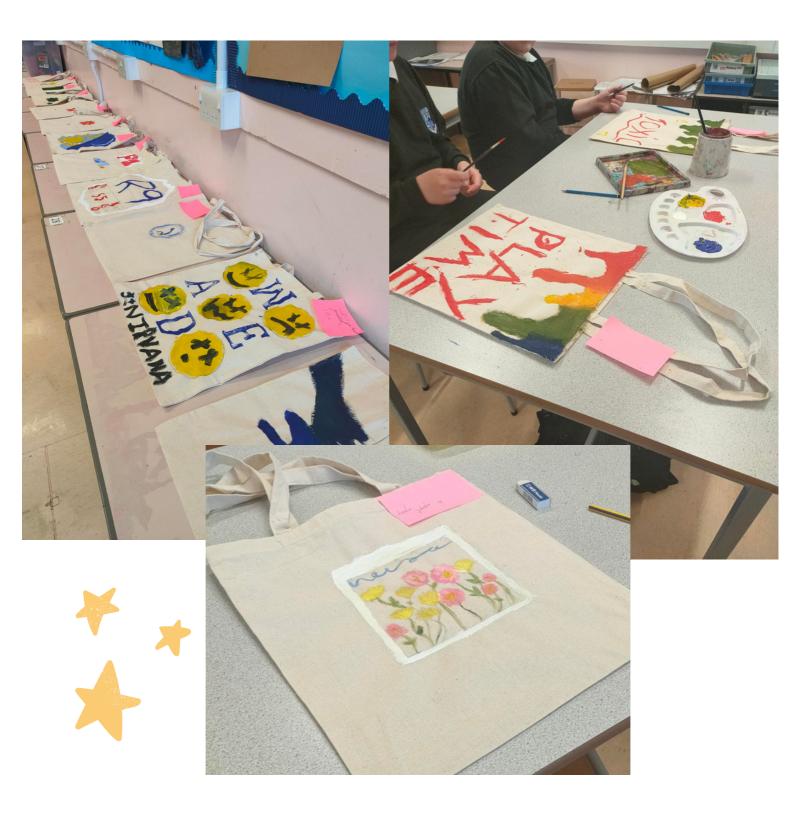

## Aspire to be outstanding NORTHERN LIGHTS

Last week, S1 Northern Lights cohort were visited by Lindsey Gavine and created their own tote bags while learning about different Art and Design pathways!

YOUNG MUSICIAN OF THE WEEK