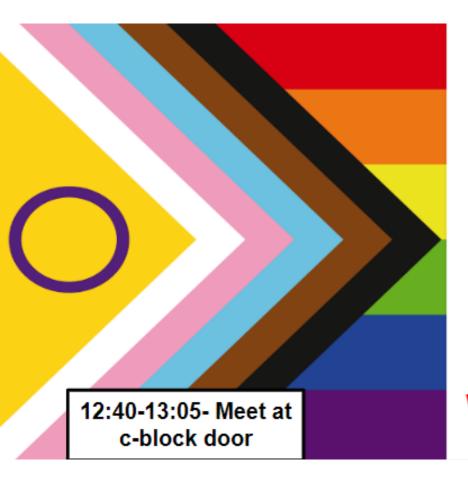

# Northfield Pride Wednesdays @Lunch in room C13 ALL ARE WELCOME

Starting next week, Northfield Pride will be taking place every Wednesday from 12:40 to 13:05 in room c13. Those interested should meet by the C Block doors and wait for Ms Prowd to let them in.

ALL are welcome, whether you be LGBT or an ally.