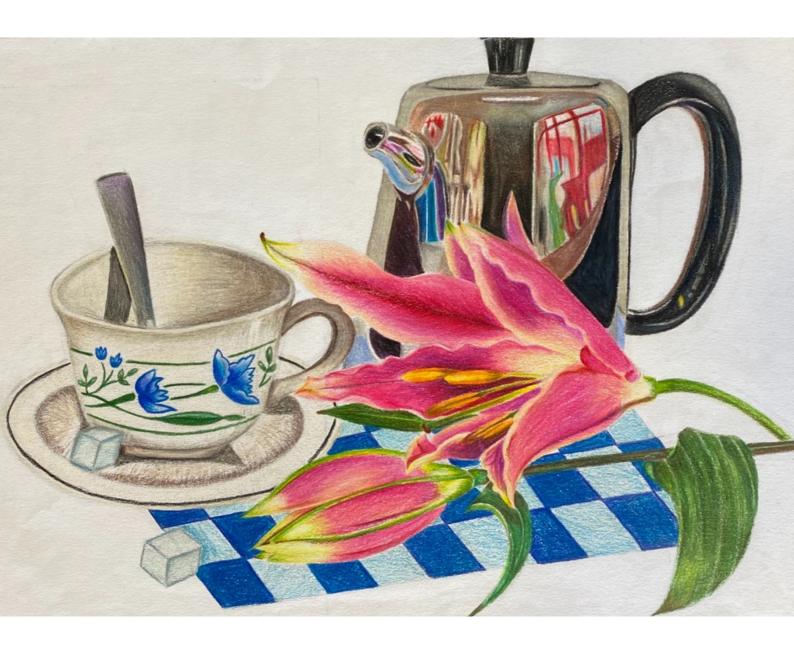

#### **NORTHFIELD ACADEMY LOVES ART AND DESIGN**

Well done to all the Higher and National 5 students in Art and Design this week who have worked amazingly all year to produce such high level Expressive and Design artwork. We can't share too much but here's a fabulous still life final!