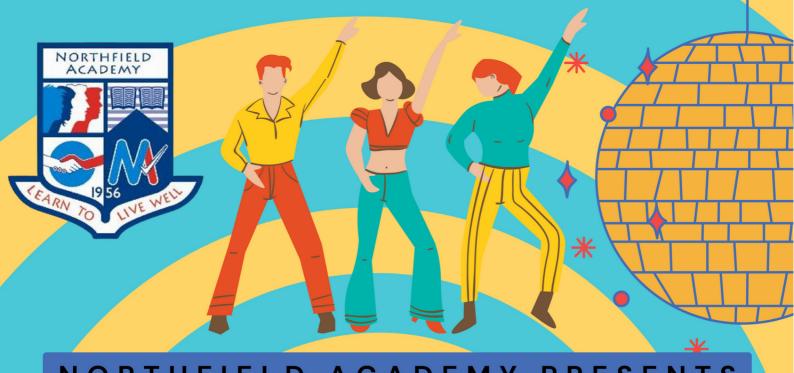

All entries must be on A4 paper with your full name and class or school (if applicable). Entries should be given to Miss Guthrie or handed in to the office by 28th April 2023.

NORTHFIELD ACADEMY PRESENTS

31/2 Disco

12th May

GAMES HALL

6:00PM - 8:00PM

£3.00 PER TICKET

TICKET INCLUDES DRINK AND SNACK - AVAILABLE FROM THE OFFICE